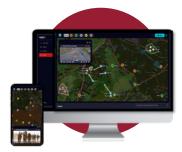

## Operational Management

- The command center manages security operations efficiently with coordinated mission dispatch and live updates.
- Mapping services provide realtime situational awareness and task assignments with robust GIS