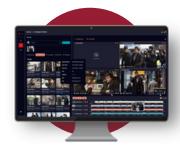

## Streaming & Investigation

- Comprehensive recording and streaming video, audio and Metadata.
- Investigation platform utilizing Al capabilities such as context search, face recognition, speaker verification, STT, and sound recognition.