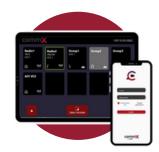

## Secured Digital Collaboration

- **Secure voice and video calls** with end-to-end encryption.
- **Scalable PTT** channels for instant communication.
- Advanced chat functionalities with media sharing, group chats, and screen sharing capabilities.