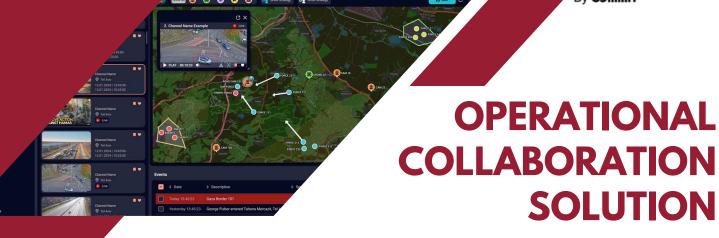

## Operational Management

- The command center manages security operations efficiently with coordinated mission dispatch and live updates.
- Mapping services provide realtime situational awareness and task assignments with robust GIS